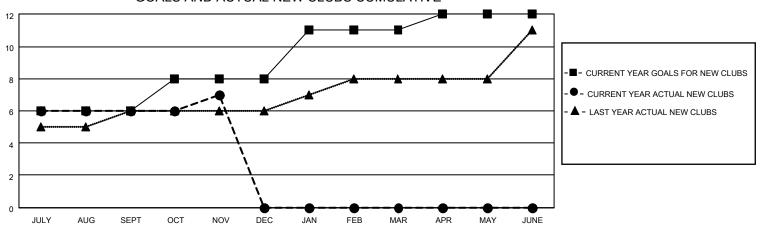

## GOALS AND ACTUAL NEW CLUBS CUMULATIVE

| DROPPED CLUBS: 3 |    | 54 CLUBS OF 86 ADDED 1 OR<br>MORE NEW MEMBERS | GENDER DISTRIBUTION                 |                |  |
|------------------|----|-----------------------------------------------|-------------------------------------|----------------|--|
|                  |    | WORL NEW WEINBERG                             | MALE                                | 2,316 (65.59%) |  |
|                  |    |                                               | FEMALE 1,215 (34.41%)               |                |  |
| DROPPED MEMBERS  |    |                                               | NON BINARY                          | 0 (0.00%)      |  |
|                  |    |                                               | PREFER NOT TO ANSWER                | 0 (0.00%)      |  |
| DECEASED         | 12 |                                               |                                     |                |  |
| CLUB CANCELLED   | 9  | CLICK HERE FOR CUMULATIVE                     | TOTAL FAMILY UNIT MEMBERS           | 1,636          |  |
| OTHER            | 92 | MEMBERSHIP DATA                               |                                     |                |  |
| TOTAL 113        |    |                                               | FAMILY MEMBERS PAYING HALF DUES 955 |                |  |
|                  |    |                                               |                                     |                |  |