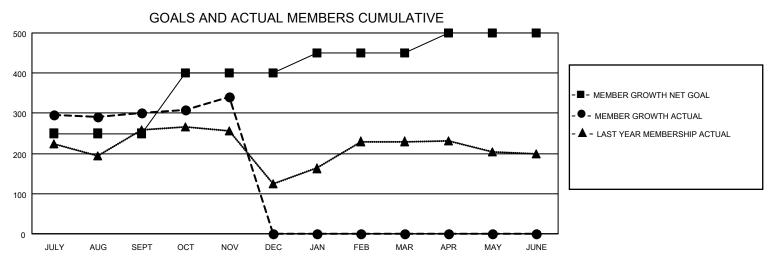

## GOALS AND ACTUAL NEW CLUBS CUMULATIVE

| DROPPED CLUBS: 3 |    | 54 CLUBS OF 86 ADDED 1 OR<br>MORE NEW MEMBERS | GENDER DISTRIBUTION                 |                |  |
|------------------|----|-----------------------------------------------|-------------------------------------|----------------|--|
|                  |    | WORL NEW WEINBERG                             | MALE                                | 2,316 (65.59%) |  |
|                  |    |                                               | FEMALE 1,215 (34.41%)               |                |  |
| DROPPED MEMBERS  |    |                                               | NON BINARY                          | 0 (0.00%)      |  |
|                  |    |                                               | PREFER NOT TO ANSWER                | 0 (0.00%)      |  |
| DECEASED         | 12 |                                               |                                     |                |  |
| CLUB CANCELLED   | 9  | CLICK HERE FOR CUMULATIVE                     | TOTAL FAMILY UNIT MEMBERS           | 1,636          |  |
| OTHER            | 92 | MEMBERSHIP DATA                               |                                     |                |  |
| TOTAL 113        |    |                                               | FAMILY MEMBERS PAYING HALF DUES 955 |                |  |
|                  |    |                                               |                                     |                |  |